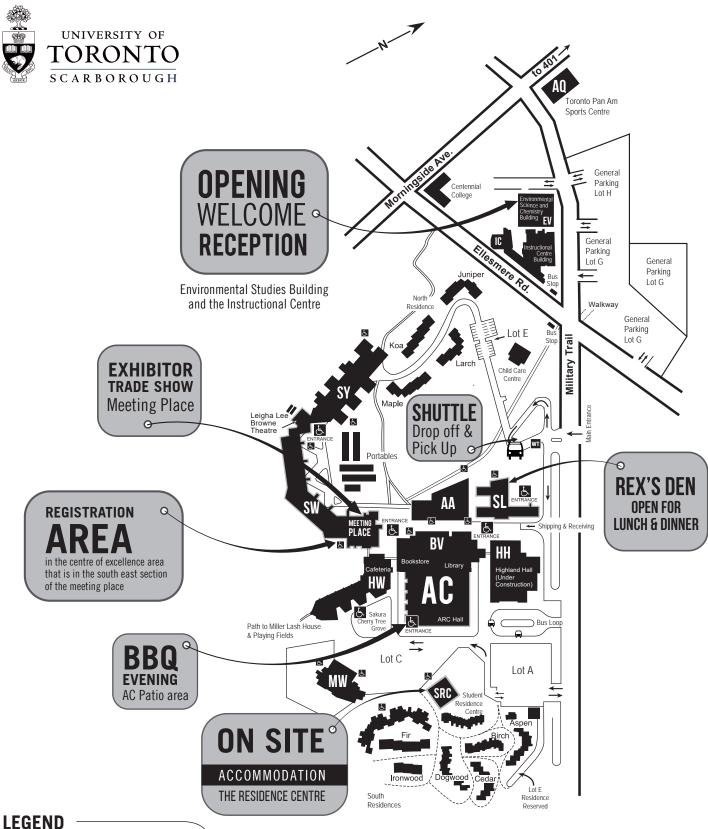

# **IAGLR 2018 Hotel Shuttle Schedule**

Note the shuttle drop off and pick up spot on the attached map.

## Friday, June 22 - Afternoon

3:45 p.m. leave campus and head to Delta, Best Western, and then head back to campus. The bus will do this loop twice.

AA - Arts & Administration Building Admissions & Student Recruitment Registrar's Office Financial Aid & Awards Welcome Hall

AC - Academic Resource Centre (ARC) Academic Advising & Career Centre (AA&CC) Centre for Teaching & Learning (CTL)

BV - Bladen Wing Bookstore Doris McCarthy Gallery (DMG)

HW - Humanities Wing

MW - Management Wing

RC - Recreation Centre

SL - Student Centre International Student Centre Student Affairs & Services SCSU - Student's Union Health & Wellness

Variety Store - TTC Tokens SRC - Student Residence Centre

Accessible Entrance SW -Science Wing

AccessAbility Services Police & Parking Services Leigha Lee Browne Theatre

SY - Science Research Building